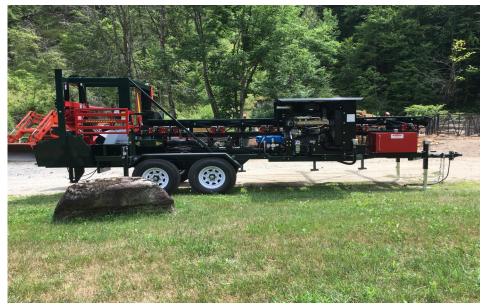

# Built-Rite Forestry Equipment, LLC. 750 East Hill Rd., Ludlow VT 05149 40 HP FIREWOOD PROCESSOR

This High Performance 4D is the latest in Built-Rite innovation. Powered by a 74H.P. Kohler Diesel the 4D HP firewood processor can produce up to 5 full cords/hr. with ideal wood, saving you time and labor. The 4D HP firewood processor is equipped with a triple multi-wedge, push button auto-stop and auto-split, 10'-3 strand live deck, powered feed rolls, and a powerfull 25"hyd. Chainsaw allowing fast cutting of logs up to 22" in diameter. Coming with all the latest options. The 4D HP will make quick work of all you firewood needs.

<u>Features:</u> Engine Pump Wedge Infeed System Cutting Capacity Live Deck Miscellaneous

### <u>Standard</u>

- 74 HP Kohler Diesel
- Quadruple Pump
- Triple Multi-Wedge
- Powered Feed Rolls
  - 22" diam. x 22' long
- 10' Three Strand
- Auto Stop,Auto Split

Phone: 800-757-2520 Fax: 802-228-7293 Email: info@built-rite.com www.built-rite.com