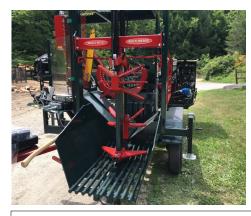

# Built-Rite Forestry Equipment, LLC. 750 East Hill Rd., Ludlow VT 05149 40 HP FIREWOOD PROCESSOR

This High Performance 4D is the latest in Built-Rite innovation. Powered by a 74H.P. Kohler Diesel the 4D HP firewood processor can produce up to 5 full cords/hr. with ideal wood, saving you time and labor. The 4D HP firewood processor is equipped with a triple multi-wedge, push button auto-stop and auto-split, 10'-3 strand live deck, powered feed rolls, and a powerfull 25"hyd. Chainsaw allowing fast cutting of logs up to 22" in diameter. Coming with all the latest options. The 4D HP will make quick work of all you firewood needs.

<u>Features:</u> Engine Pump Wedge Infeed System Cutting Capacity Live Deck Miscellaneous

### <u>Standard</u>

- 74 HP Kohler Diesel
- Quadruple Pump
- Triple Multi-Wedge
- Powered Feed Rolls
  - 22" diam. x 22' long
- 10' Three Strand
- Auto Stop,Auto Split

Phone: 800-757-2520 Fax: 802-228-7293 Email: info@built-rite.com www.built-rite.com